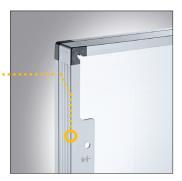

#### **MODULE FRAME**

The new rear flange facilitates attachment and grounding from the backside. The enhanced clamping option on the short-side of the module ensures maximum flexibility during installation.