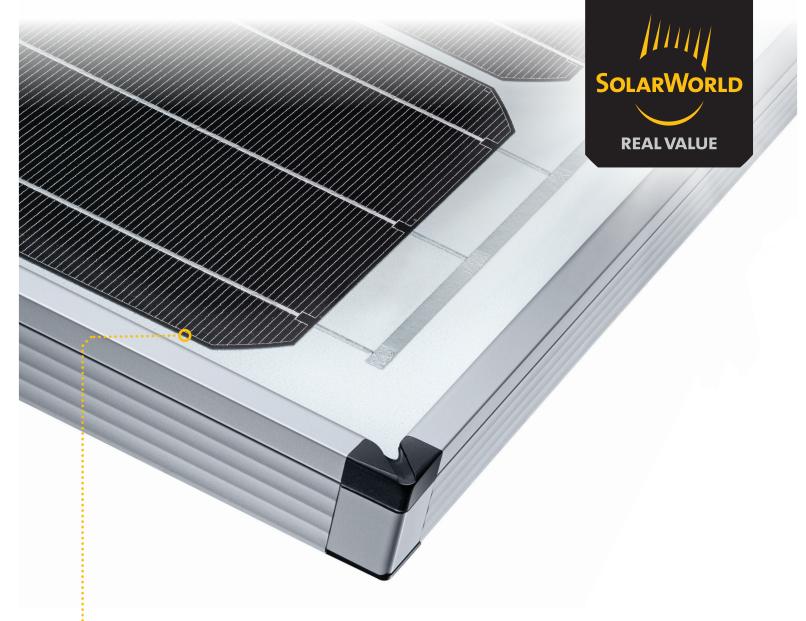

#### **MODULE FRAME**

The new 33-mm module frame delivers unrivaled stability with its reinforced, wave-shaped profile. The new frame is much easier to handle during installation and more scratch resistant.

### **CELL MATRIX**

Greater cell spacing ensures a higher module energy yield. Greater cell-to-frame spacing also minimizes the risk of performance losses by minimizing shading caused by dirt accumulation at the frame edges.

#### **MODULE FRAME**

The new rear flange facilitates attachment and grounding from the backside. The enhanced clamping option on the short-side of the module ensures maximum flexibility during installation.